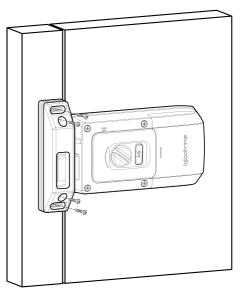

### Front View of the Installation

| Bolt Tongue |
|-------------|
| Striker     |
| Screws      |

# For Single Panel Doors

(Backset distance 90mm)

D ST FH4 X 25 x4

Front View of the Installation

#### Screws

D STFH4X25 x4

Note: Backset needs to be > 90mm to fit striker in perpendicular position.