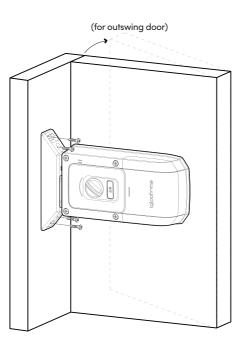

# **Compatibility Guide** Requirements

Door Thickness

Clearance



### Measurements

- a Supported Wooden Door Thickness : 25 60 mm
  - > 30mm
- C ()

b

- Backset: 66mm (for double panel doors)
- > 166mm (for double panel doors)

## **Checking Lock Orientation**

**Back Assembly Orientation** 



**Right Hand Installation** 

'RH' Lock Assembly Orientation





\* Hinge is on your right.

### For Double Panel Doors

(Backset distance 66mm)

### Front View of the Installation

| Bolt Tongue |
|-------------|
| Striker     |
| Screws      |



# For Single Panel Doors

(Backset distance 90mm)

D ST FH4 X 25 x4

Front View of the Installation



#### Screws

D STFH4X25 x4

Note: Backset needs to be > 90mm to fit striker in perpendicular position.