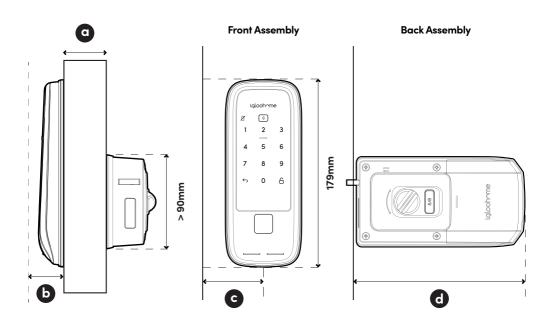

### Measurements

- a Supported Wooden Door Thickness : 25 60 mm
  - > 30mm
- C ()

b

- Backset: 66mm (for double panel doors)
- > 166mm (for double panel doors)