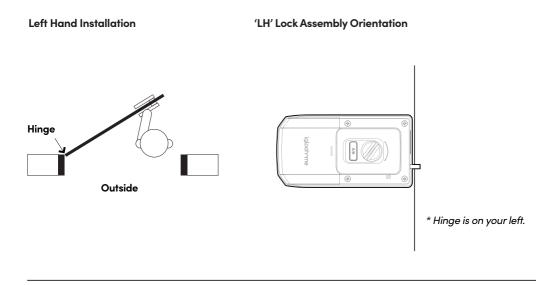

## **Checking Lock Orientation**

**Back Assembly Orientation** 

**Right Hand Installation** 

'RH' Lock Assembly Orientation

\* Hinge is on your right.